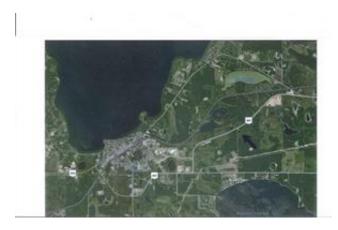

## **67079 RGE RD 133 FOR SALE**

Commercial Real Estate > Commercial Property for Sale

**Location**Lac La Biche, Alberta

Listing ID: 20755

MLS ID: A2045843

\$875,000

△ JAMES PIQUETTE

**(780)** 623-9700

■ RE/MAX LA BICHE REALTY

**2** 780-623-2514

M

67079 Rge Rd 133, Lac La Biche, Alberta T0A 2C0

Transaction Type Title Days On Market

For Sale Fee Simple 483

ZoningSubdivisionNearest Towncommercial, IndustrialLac La BicheLac La Biche

Stavol Noda, avod Nod

InclusionsRestrictionsReportsN/ANone KnownNone

80.5 acres of land on Secondary highway 881 The property is developed with 4 acres, with commercial fence and 8-10 inches of compacted gravel. Great Highway location on Sec Hwy 881 only 2 kms from Lac La Biche. The remaining 76 acres is cleared of trees and ready for further expansion.