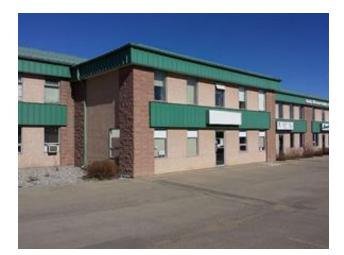

## 6, 4646 RIVERSIDE DRIVE FOR SALE

Commercial Real Estate > Commercial Property for Sale

**Location** Red Deer, Alberta Listing ID: 22433

MLS ID: A2083371

\$524,000

**△** CAMERON TOMALTY

**(403)** 350-0075

2907

Restrictions

None Known

Located in Riverside Light Industrial Park, this 2,907 SF unit is available for sale. The main floor features a reception area, three private offices, a staff room with a sink, and two washrooms. The second floor houses two additional offices, an open work area currently used as a boardroom, and multiple storage spaces including a mezzanine. The shop area, accessible from both the main and second floor, includes a shop sink and (1) 12' x 14' overhead door. There is a fenced compound in the rear with a small garage for outdoor storage. Ample paved parking is available directly in front of the unit. The property is also available for lease.