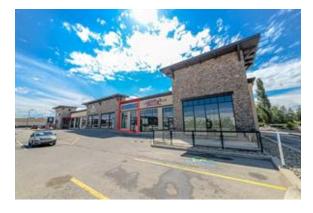

Inclusions

n/a

Restrictions Reports
None Known None

This retail location is situated in the South 40 Shopping Centre which is strategically located along 108 Street and 84 Avenue with some of the highest traffic counts in the Grande Prairie area. It is neighboring anchor tenants such as McDonald's, Original Joe's, No Frills, RBC, and Shoppers Drug Mart all within walking distance of medium and high-density residential. Position your business in the professional location it deserves. Call your Commercial Realtor® for more information or to book a showing today. (Base Rent 973 SF @\$32 PSF = \$2,594.67/month. Additional Rent: 973 SF @\$16.50 PSF = \$1,337.87/month; Total Monthly Payment: \$3,932.55 plus GST.