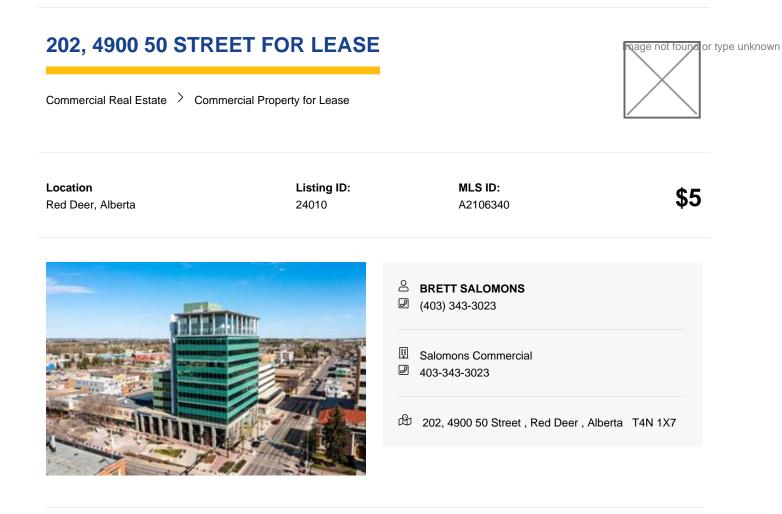

The Executive Place, located in the heart of downtown Red Deer, is a 104,930 SF Class 'A' office building that stands 12 stories tall. Constructed in 2010, the building is equipped with three elevators and features extensive windows to maximize natural light into the workspace. Office layouts are comprised of both open work areas and private offices, imagined for today's creative workforce. The building provides a six-level secured underground parkade with easy access to 50th Street and Gaetz Avenue. Executive Place is surrounded by all amenities including: restaurants, shopping, and banking. Public transit and additional parking are within close proximity allowing for alternative transport options. \*Promotion: \$5.00 Net Rent (First Year Only), 5 Free Months Rent (1 Month/Per Year), on a 5 Year Term. Promotion is subject to lease terms and tenant qualifications, landlord reserves the right to modify of cancel this promotion at any time.