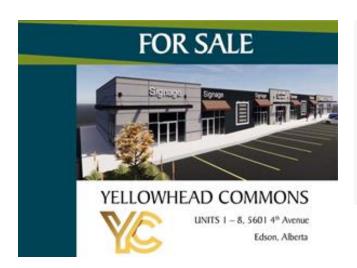

Bylaws

FOR LEASE OR SALE! Strategically situated along Edson's vibrant highway, Yellowhead Commons represents a unique opportunity to secure a premier commercial space in downtown Edson. Tailored for both investment and entrepreneurial ventures, each unit commands prominent visibility along the highway and boasts a distinct 'step' architectural style, distinguishing it from its counterparts. With its strategic proximity to major retail centers, transportation hubs, civic amenities, and hospitality accommodations, coupled with seamless access to over 40 parking spaces, Yellowhead Commons emerges as a sought-after destination offering both convenience and prestige. This individually titled condominium property is primed for either leasing or individual unit acquisition, catering to the diverse needs of potential tenants or buyers. Moreover, the availability of multiple adjacent units provides the flexibility to expand square footage as required. Embrace the opportunity to shape your business future with Yellowhead Commons - your gateway to an exceptional and strategically positioned commercial space awaits your vision!