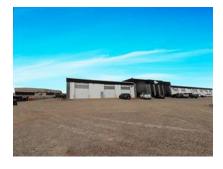

N/A

**Restrictions**None Known

Reports

Other Documents

This 9,340 SF space, located in Aspelund Industrial Park features a shared reception area, two large offices with windows, a staff room with kitchenette, and a washroom. The shop is wide-open with a shop office and washroom, as well as (6) 14' x 16' overhead doors. Ample parking is available on site for staff and clients, with designated yard space behind the building. The property offers high visibility from Highway 2. This is a gross lease and utilities are included. Additional office space may be negotiable.