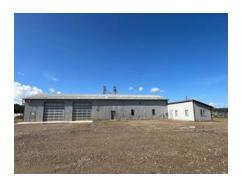

On Major Traffic Route

Inclusions

None

Restrictions
Landlord Approval

Reports
Aerial Photos

FOR LEASE – 4400 sqft Commercial Shop plus 840 sqft of Office/Board Room space on 4.79 acres available for lease in the Mizera Industrial Park located just off highway 16, East of the Town of Edson. The office area can accommodate 2 offices plus Board Room, 2pc bath and Large Storage Room. The shop is heated with a combination of infloor and radiant heat systems, two 14' overhead doors and a 2pc washroom. Yard is completely fenced with security gates and plenty of room to park or store large Trucks or Equipment with just over 2 acres of finished land and 2.8 acres ready for gravel. Property is zoned RI (Rural Industrial).