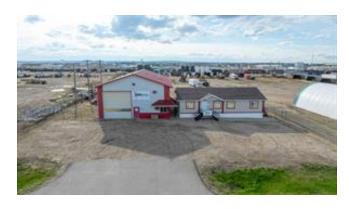

None

This property offering a total of 5,300-square-foot of office and shop space which is located on a fully fenced and graveled 4.13-acre yard, with two approaches. The main building consists of a 40' by 80' shop with one pull-thru bay and three 16' by 16' overhead doors. It is an ideal fit for any company needing a large yard for storage or operations and a small but clean and functional shop and office space that doesn't break the bank. The building features large overhead doors, in-floor & radiant heat, a lunchroom for the staff, and a tool crib. It is all sitting on a generous and well-laid out yard offering ample turning radius, yard lights, and power on the fence. The office area includes a reception, five offices, and a boardroom. Additional Rent is estimated at \$5.50 PSF. Contact your Commercial Realtor® today for a viewing.