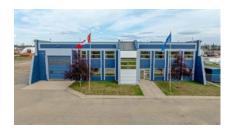

This owner-occupied industrial building boasts three 75' bays and one 100' pull-thru wash bay located just south of Grande Prairie in the County Industrial Park. The property offers five 16'W by 16'H overhead doors, a fully separate and functional wash bay, and a tool crib/parts room. The well-designed office area includes a reception, with 8 offices, and a shop office on the main floor. All of this is situated on a 3.58-acre well gravel and fenced yard that offers yard lighting. There is an option for an additional 2.5 acres if required. To view call your Commercial Realtor® today.