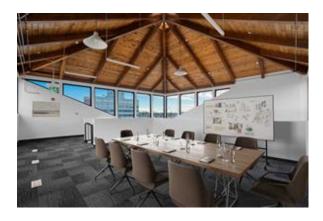

Restrictions Landlord Approval Reports Call Lister

Welcome to this second floor retail unit # 1006 with HUGE windows and Stunning vaulted ceilings. Many retail business possibilities for a 5 - 10 year lease and would be working for a professional (NO liquor store, pet store, child care and cannabis). Quick access to Glenmore, Deerfoot and minutes to Chinook Center and Calgary Downtown. Plenty of parking on site. Excellent location as over 60,000 vehicles pass this location daily and this is a very competitive retail lease rate. The annual retail basic rent for this space is \$14 plus \$14 operating costs including tax and most utilities.