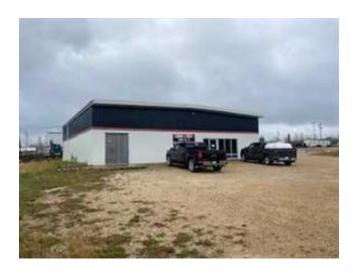

## **3 ONELY CRESCENT FOR SALE**

Commercial Real Estate > Commercial Property for Sale

**Location**Swan Hills, Alberta

Listing ID: 28261

MLS ID: A2145556

\$249,000

- <sup>△</sup> JIM RENNIE
- (780) 778-0202
- RE/MAX ADVANTAGE (WHITECOURT)
- **2** 780-778-6678
- 3 Onely Crescent , Swan Hills , Alberta T0G 2C0

8022121 3600.00 334.45

InclusionsRestrictionsReportsLift at the loading bayNone KnownTitle

For a business that is looking to own their own building and their own future, this is a great building. Would be ideal for small engine repairs, retail sales, or whatever you can dream of!