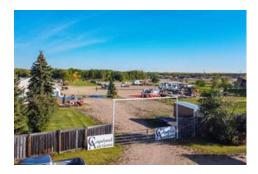

Lloydminster

**Property Sub Type** 

Industrial

Lot Size (Sq. Ft.)

433857

Restrictions

None Known

Rare opportunity to buy a 9.96-acre frontage property on Trans-Canada Yellowhead Highway 16, located just west of the City of Lloydminster in the County of Vermilion River. CN railway on the north boundary. Included is a bungalow, approximately 1,500 sq ft, double attached garage, and 40' x 72' heated mechanic shop. Serviced with power, gas, drilled well, and septic. Adjacent ten-acre parcel also available from same vendor making this a very desirable site for self-storage, trucking depot, investment, or any number of other possibilities. Contact listing office for complete information package including Real Property Report and Phase One ESA.