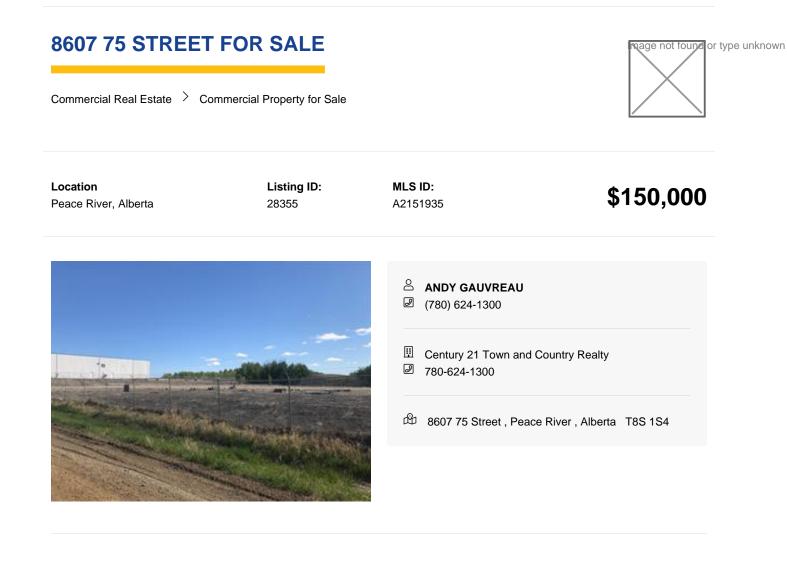

Over 2.5 acres of land for sale in the industrial section of Peace River just off Hwy 743 and on the west side of Peace River - great location for any light industrial business with a graveled and fenced yard, power, gas, water and sewer. Great price for one of these parcels which in past have sold for 50% more than this current list price