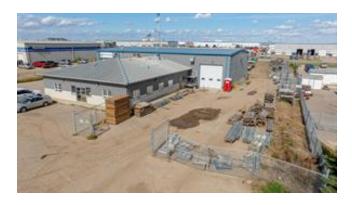

Property Sub Type Legal Plan Building Area (Sq. Ft.)

Industrial 1321504 4500.00

Building Area (Sq. M.) Lot Size (Sq. Ft.) Lot Size (Acres)

418.06 77536 1.78

InclusionsRestrictionsReportsn/aNone KnownNone

If you're looking to elevate your business's visibility, consider this 4,500 SF space (3,000 SF shop and 1,500 SF office) zoned RM-4 with prime frontage along Highway 43, featuring paved parking, two 60' bays—one of which is a pull-thru—accessible via three 12 ft. x 14 ft. overhead doors, all situated on a 1.78-acre fenced and graveled yard. The office area offers a welcoming reception, three offices, a kitchen/breakroom, and a large boardroom; contact your Commercial Realtor® for more information or to schedule a viewing today.