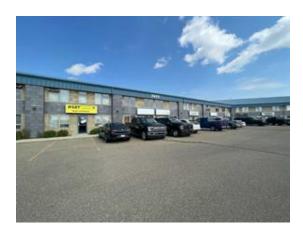

## 13, 7471 EDGAR INDUSTRIAL BEND FOR LEASE

Commercial Real Estate > Commercial Property for Lease

**Location** Red Deer, Alberta Listing ID: 28701

D: MLS ID: A2166991

\$10.50

A MIKE WILLIAMSON

(403) 343-3023

■ Salomons Commercial

**403-343-3023** 

rM1

13, 7471 Edgar Industrial Bend , Red Deer , Alberta T4P 3Z5

Transaction Type Days On Market Lease Amount

For Lease 155 10.50

Lease Frequency Zoning Subdivision

Annually I1 Edgar Industrial Park

InclusionsRestrictionsReportsN/ANone KnownCall Lister

This 2,400 SF industrial condo in Edgar Industrial Park is available for immediate lease. The space is a primarily open plan, featuring a front area with many windows and an open bay with a washroom. The shop area is bright (also with windows), and includes a 12' x 14' overhead door, offering convenient access for loading and storage needs. The property is fully paved, with both common and assigned parking available. An exclusive fenced compound is also included. Its location provides easy access to major highways, including Highway 11, Highway 11A, and the QEII, making it ideal for businesses requiring efficient transportation routes. Current estimated Additional Rent (NNN) is \$4.27/sf.