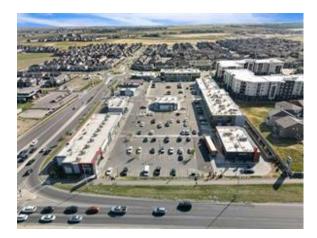

262878 6.03 Center, Public, Public Transportation

Nearby, Strip Shopping Mall, Visual

Exposure

InclusionsRestrictionsReportsNoneCall ListerCall Lister

Welcome to Cityscape Square, located in one of the fastest growing neighborhoods in NE Calgary. This Business Centre will offer prime shared/individual office space for lease in the heart of the NE. Office sizes range between 90-120 sf. Over 33,000 vehicles per day on Metis Trail offering unrivaled exposure for your business. Access to the shopping center is quick & easy via Metis Trail & Cityscape Drive. Ample surface parking stalls.