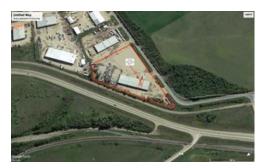

## 3, 4000 LANDRY AVENUE FOR LEASE

Commercial Real Estate > Commercial Property for Lease

Location

Rural Red Deer County, Alberta

Listing ID:

29469

MLS ID:

A2195357

TREMENDOUS HWY 2A EXPOSURE. This 2,400 SQ FT bay HAS HAD A COMPLETE OFFICE RENOVATION!! Multi-tenanted building that's demised into 6 units , (5 of which are tenanted) and situated on just over 4 ACRES. Large Fenced storage compounds available (extra\$\$\$) Common area big trucking available. Bay size dimensions are 30'x80' or 2,400 SQ FT with 12'x16' High OHD, 19'-20' bay ceiling height. Ample parking for trucks, trailers & more. Individual bay has two offices, a half bath and an undeveloped mezzanine. NEW ROOF IN 2019. Shared yard w/ common access. Newly re-packed, gravelled and graded yard. Operational costs of \$4.50/PSF. (\$2,900/month + power/ gas)